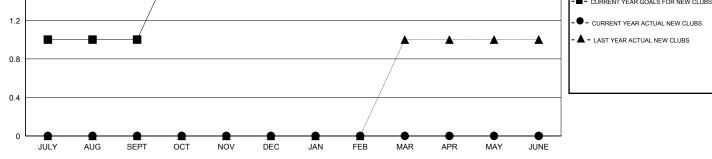

## District 24 I

Results as of: 8/31/2019

GOALS AND ACTUAL MEMBERS CUMULATIVE

| DROPPED CLUBS: 3             | 10 CLUBS OF 98 ADDED 1 OR MORE<br>NEW MEMBERS | GENDER DISTRIBUTION<br>MALE 1,506 (66.46%) |     |
|------------------------------|-----------------------------------------------|--------------------------------------------|-----|
| DROPPED MEMBERS              |                                               | FEMALE 760 (33.54%)                        |     |
| DECEASED 4                   | CLICK HERE FOR CUMULATIVE                     | TOTAL FAMILY UNIT MEMBERS                  | 343 |
| CLUB CANCELLED 4<br>OTHER 28 | MEMBERSHIP DATA                               | FAMILY MEMBERS PAYING HALF                 | 175 |
| TOTAL 36                     |                                               |                                            |     |