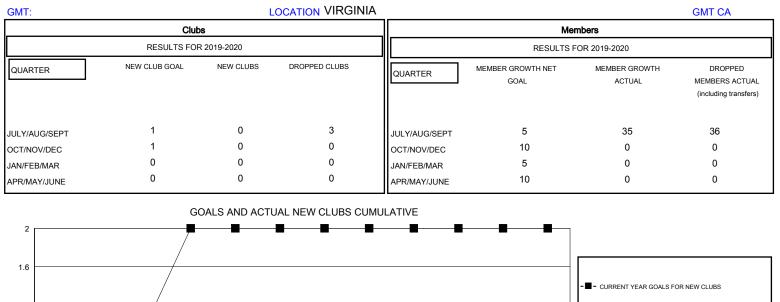

## District 24 I

Results as of: 8/31/2019

GOALS AND ACTUAL MEMBERS CUMULATIVE

| DROPPED CLUBS: 3             | 10 CLUBS OF 98 ADDED 1 OR MORE<br>NEW MEMBERS | GENDER DISTRIBUTION<br>MALE 1,506 (66.46%) |     |
|------------------------------|-----------------------------------------------|--------------------------------------------|-----|
| DROPPED MEMBERS              |                                               | FEMALE 760 (33.54%)                        |     |
| DECEASED 4                   | CLICK HERE FOR CUMULATIVE                     | TOTAL FAMILY UNIT MEMBERS                  | 343 |
| CLUB CANCELLED 4<br>OTHER 28 | MEMBERSHIP DATA                               | FAMILY MEMBERS PAYING HALF                 | 175 |
| TOTAL 36                     |                                               |                                            |     |