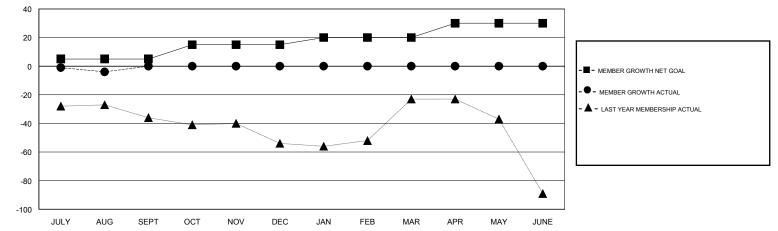

## District 24 I

Results as of: 8/31/2019

GOALS AND ACTUAL MEMBERS CUMULATIVE

| DROPPED CLUBS: 3             | 10 CLUBS OF 98 ADDED 1 OR MORE<br>NEW MEMBERS | GENDER DISTRIBUTION<br>MALE 1,506 (66.46%) |     |
|------------------------------|-----------------------------------------------|--------------------------------------------|-----|
| DROPPED MEMBERS              |                                               | FEMALE 760 (33.54%)                        |     |
| DECEASED 4                   | CLICK HERE FOR CUMULATIVE                     | TOTAL FAMILY UNIT MEMBERS                  | 343 |
| CLUB CANCELLED 4<br>OTHER 28 | MEMBERSHIP DATA                               | FAMILY MEMBERS PAYING HALF                 | 175 |
| TOTAL 36                     |                                               |                                            |     |